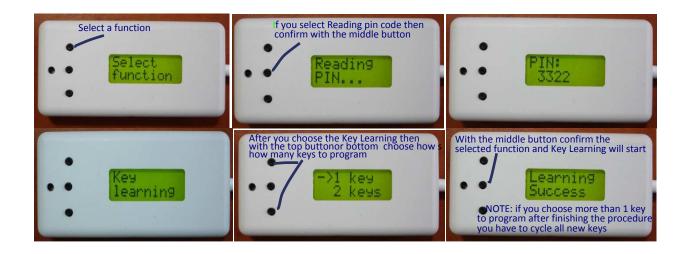

- 1. Read PIN code (included coverage of EDC16/MED9/EDC17/MED17)
- 2. Programming of keys/transponders 1,2,3 or 4